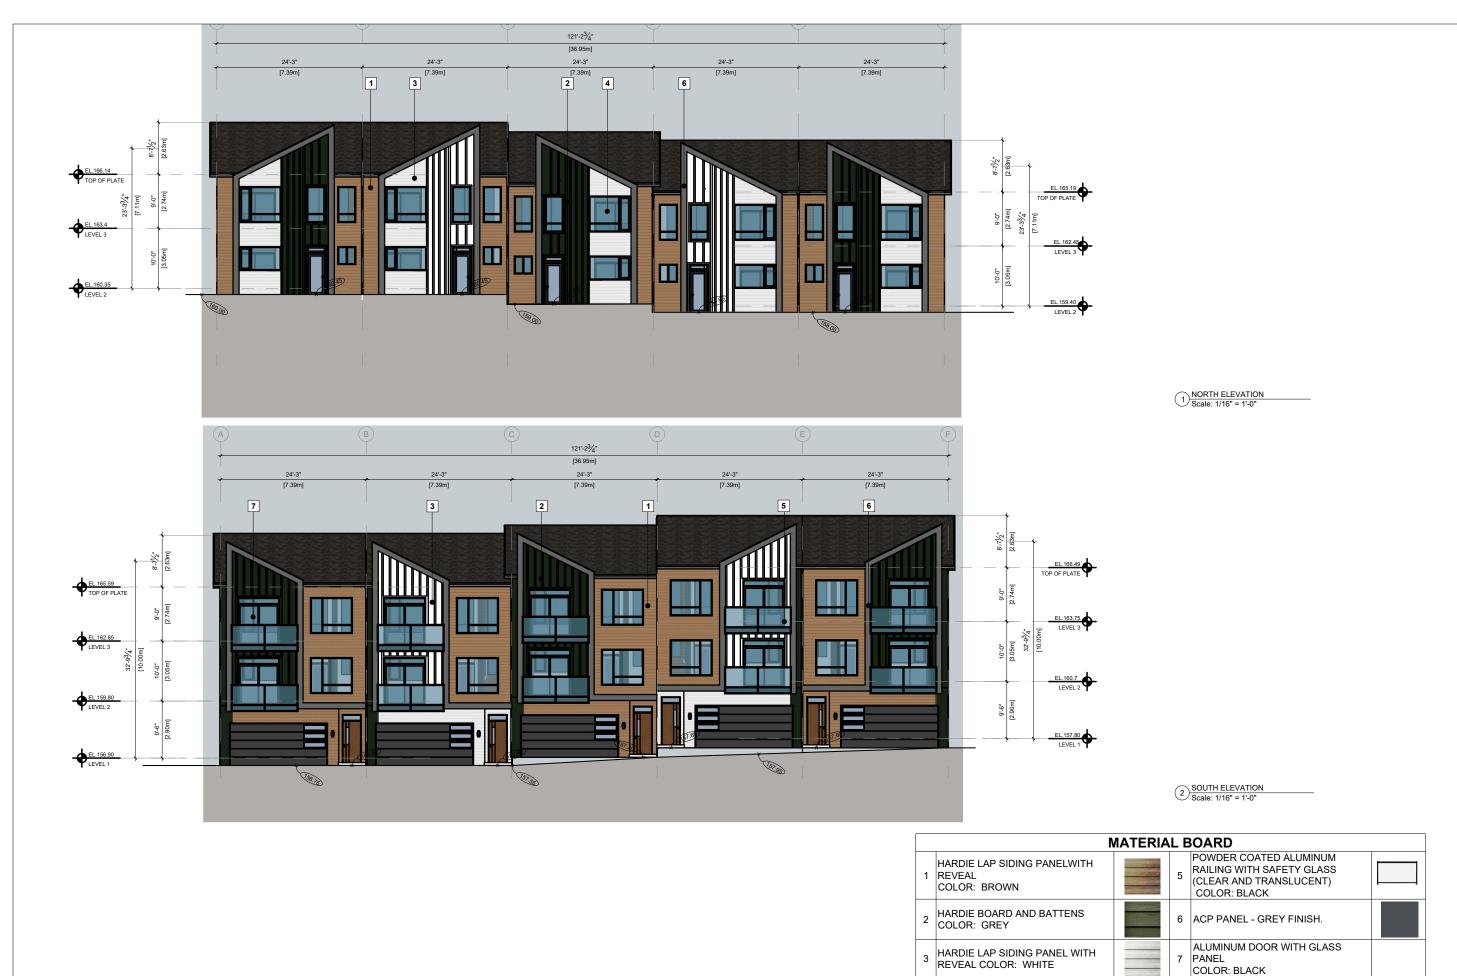

|   | MATERIAL BOARD                                        |  |   |                                                                                                |  |
|---|-------------------------------------------------------|--|---|------------------------------------------------------------------------------------------------|--|
| 1 | HARDIE LAP SIDING PANELWITH<br>REVEAL<br>COLOR: BROWN |  | 5 | POWDER COATED ALUMINUM<br>RAILING WITH SAFETY GLASS<br>(CLEAR AND TRANSLUCENT)<br>COLOR: BLACK |  |
| 2 | HARDIE BOARD AND BATTENS<br>COLOR: GREY               |  | 6 | ACP PANEL - GREY FINISH.                                                                       |  |
| 3 | HARDIE LAP SIDING PANEL WITH<br>REVEAL COLOR: WHITE   |  | 7 | ALUMINUM DOOR WITH GLASS<br>PANEL<br>COLOR: BLACK                                              |  |
| 4 | VINYL WINDOWS<br>COLOR:BLACK TO MATCH                 |  | 8 | SMOOTH HARDIE SIDING PANEL<br>WITH REVEAL<br>COLOR: WHITE                                      |  |

BUILDING - 11 ELEVATION

Scale

1/16" = 1'-0"

A-3.18

May 7, 2025

SOUTH ELEVATION
Scale: 1/16" = 1'-0"

|   | MATERIAL BOARD                                        |  |   |                                                                                                |  |  |  |
|---|-------------------------------------------------------|--|---|------------------------------------------------------------------------------------------------|--|--|--|
| 1 | HARDIE LAP SIDING PANELWITH<br>REVEAL<br>COLOR: BROWN |  | 5 | POWDER COATED ALUMINUM<br>RAILING WITH SAFETY GLASS<br>(CLEAR AND TRANSLUCENT)<br>COLOR: BLACK |  |  |  |
| 2 | HARDIE BOARD AND BATTENS<br>COLOR: GREY               |  | 6 | ACP PANEL - GREY FINISH.                                                                       |  |  |  |
| 3 | HARDIE LAP SIDING PANEL WITH<br>REVEAL COLOR: WHITE   |  | 7 | ALUMINUM DOOR WITH GLASS<br>PANEL<br>COLOR: BLACK                                              |  |  |  |
| 4 | VINYL WINDOWS<br>COLOR:BLACK TO MATCH                 |  | 8 | SMOOTH HARDIE SIDING PANEL<br>WITH REVEAL<br>COLOR: WHITE                                      |  |  |  |