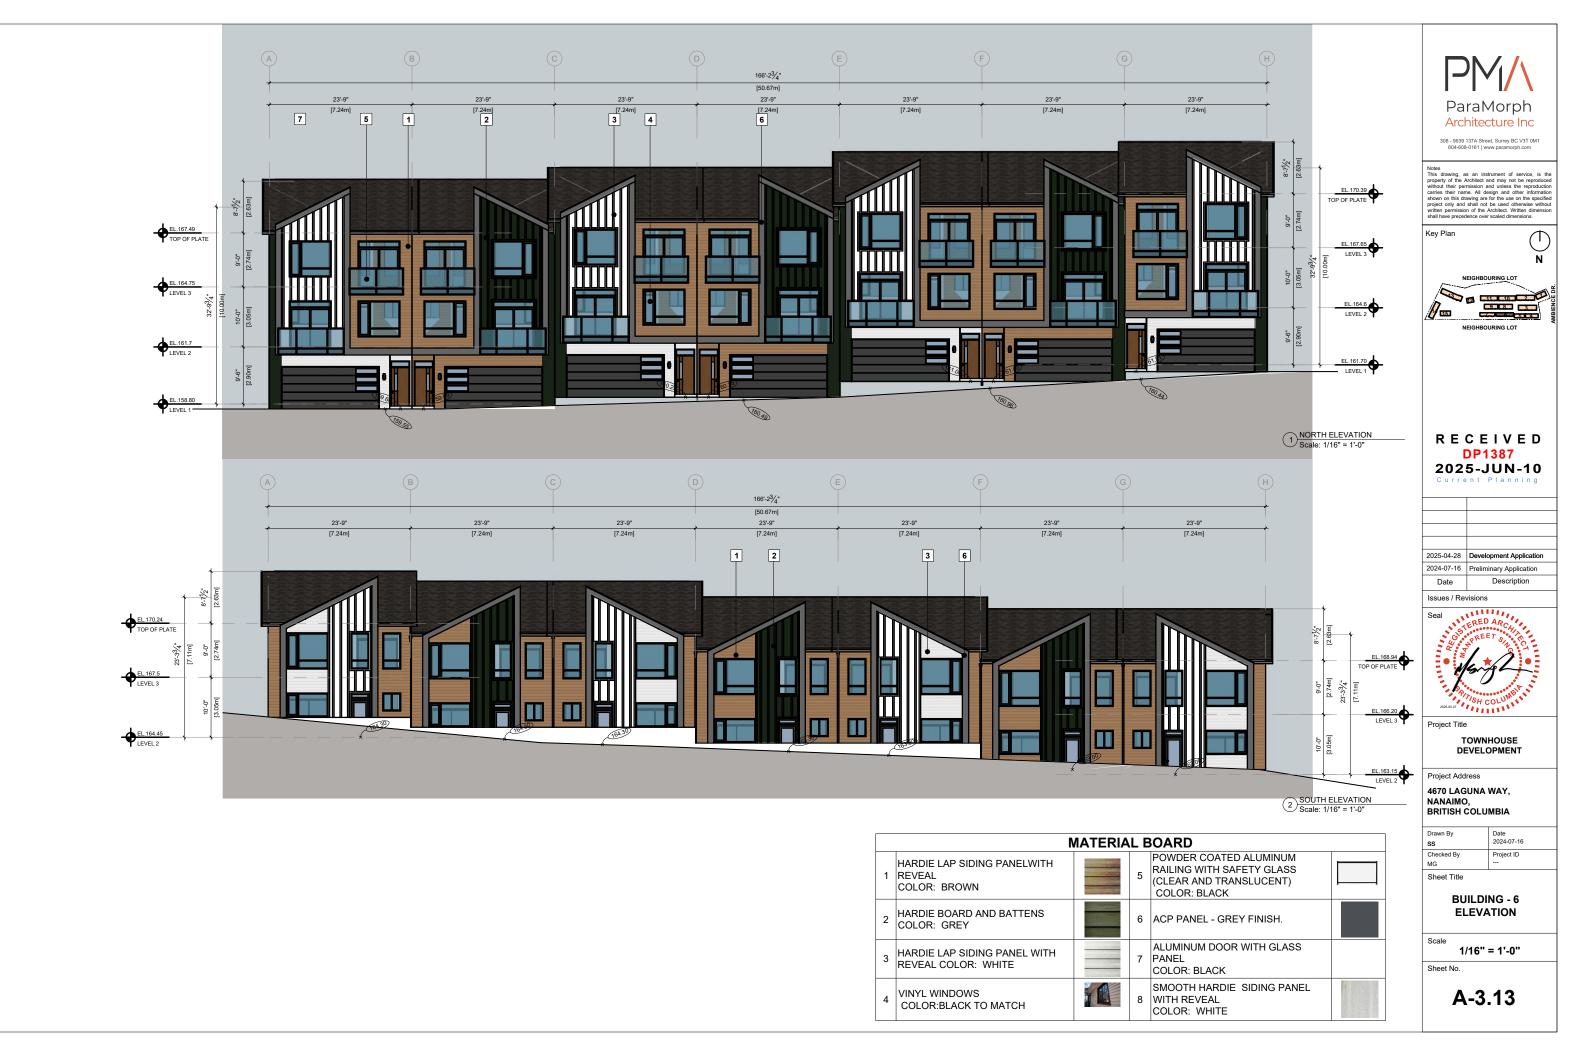

|   | MATERIAL BOARD                                        |  |   |                                                                                                |  |
|---|-------------------------------------------------------|--|---|------------------------------------------------------------------------------------------------|--|
| 1 | HARDIE LAP SIDING PANELWITH<br>REVEAL<br>COLOR: BROWN |  | 5 | POWDER COATED ALUMINUM<br>RAILING WITH SAFETY GLASS<br>(CLEAR AND TRANSLUCENT)<br>COLOR: BLACK |  |
| 2 | HARDIE BOARD AND BATTENS<br>COLOR: GREY               |  | 6 | ACP PANEL - GREY FINISH.                                                                       |  |
| 3 | HARDIE LAP SIDING PANEL WITH<br>REVEAL COLOR: WHITE   |  | 7 | ALUMINUM DOOR WITH GLASS<br>PANEL<br>COLOR: BLACK                                              |  |
| 4 | VINYL WINDOWS<br>COLOR:BLACK TO MATCH                 |  | 8 | SMOOTH HARDIE SIDING PANEL<br>WITH REVEAL<br>COLOR: WHITE                                      |  |

308 - 9639 137A Street, Surrey BC V3T (

Notes This drawing, as an instrument of service, is the property of the Architect and may not be reproduced without their permission and unless the reproduction arries their name. All design and other information shown on this drawing are for the use on the specified project only and shall not be used otherwise without written permission of the Architect. Written dimension shall have precedence over scaled dimensions.

ey Plan

() N

NEIGHBOURING LOT

R E C E I V E D DP1387 2025-JUN-10

2025-04-28 Development Application
2024-07-16 Preliminary Application
Date Description

Issues / Revisions

Project Title

TOWNHOUSE DEVELOPMENT

Project Address

4670 LAGUNA WAY, NANAIMO, BRITISH COLUMBIA

BUILDING - 1 ELEVATION

ELEVATION

1/16" = 1'-0"

Sheet No.

Notes This drawing, as an instrument of service, is the roperty of the Architect and may not be reproduced without their permission and unless the reproduction sarries their name. All design and other information shown on this drawing are for the use on the specified royect only and shall not be used otherwise without written permission of the Architect. Written dimensions, the shall have precedence over scaled dimensions.