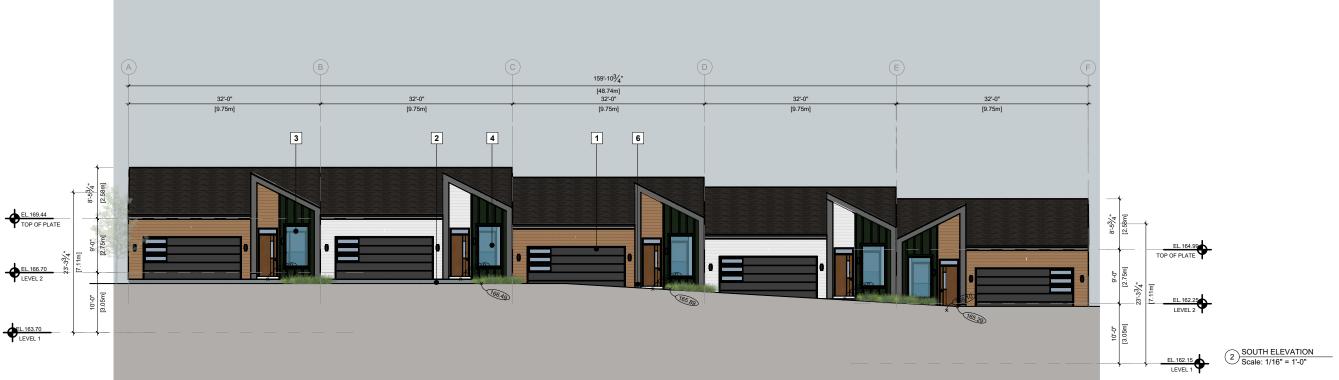

**BUILDING - 4 ELEVATION** 

1/16" = 1'-0"

SMOOTH HARDIE SIDING PANEL

WITH REVEAL COLOR: WHITE

VINYL WINDOWS

4 COLOR:BLACK TO MATCH

SOUTH ELEVATION
Scale: 1/16" = 1'-0"

308 - 9639 137A Street, Surrey BC V3T