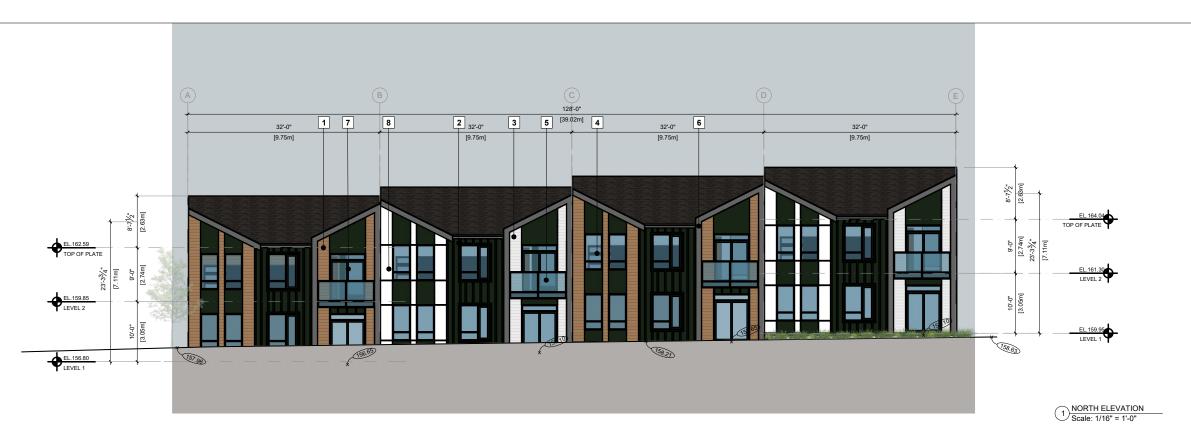

|   | MATERIAL BOARD                                        |  |   |                                                                                                |  |
|---|-------------------------------------------------------|--|---|------------------------------------------------------------------------------------------------|--|
| 1 | HARDIE LAP SIDING PANELWITH<br>REVEAL<br>COLOR: BROWN |  | 5 | POWDER COATED ALUMINUM<br>RAILING WITH SAFETY GLASS<br>(CLEAR AND TRANSLUCENT)<br>COLOR: BLACK |  |
| 2 | HARDIE BOARD AND BATTENS<br>COLOR: GREY               |  | 6 | ACP PANEL - GREY FINISH.                                                                       |  |
| 3 | HARDIE LAP SIDING PANEL WITH<br>REVEAL COLOR: WHITE   |  | 7 | ALUMINUM DOOR WITH GLASS<br>PANEL<br>COLOR: BLACK                                              |  |
| 4 | VINYL WINDOWS<br>COLOR:BLACK TO MATCH                 |  | 8 | SMOOTH HARDIE SIDING PANEL<br>WITH REVEAL<br>COLOR: WHITE                                      |  |

BUILDING - 11 ELEVATION

Scale

1/16" = 1'-0"

A-3.18

May 7, 2025

SOUTH ELEVATION
Scale: 1/16" = 1'-0"

|   | MATERIAL BOARD                                        |  |   |                                                                                                |  |  |  |
|---|-------------------------------------------------------|--|---|------------------------------------------------------------------------------------------------|--|--|--|
| 1 | HARDIE LAP SIDING PANELWITH<br>REVEAL<br>COLOR: BROWN |  | 5 | POWDER COATED ALUMINUM<br>RAILING WITH SAFETY GLASS<br>(CLEAR AND TRANSLUCENT)<br>COLOR: BLACK |  |  |  |
| 2 | HARDIE BOARD AND BATTENS<br>COLOR: GREY               |  | 6 | ACP PANEL - GREY FINISH.                                                                       |  |  |  |
| 3 | HARDIE LAP SIDING PANEL WITH<br>REVEAL COLOR: WHITE   |  | 7 | ALUMINUM DOOR WITH GLASS<br>PANEL<br>COLOR: BLACK                                              |  |  |  |
| 4 | VINYL WINDOWS<br>COLOR:BLACK TO MATCH                 |  | 8 | SMOOTH HARDIE SIDING PANEL<br>WITH REVEAL<br>COLOR: WHITE                                      |  |  |  |

Sheet Title

**BUILDING -14 ELEVATION** 

1/16" = 1'-0"

SOUTH ELEVATION
Scale: 1/16" = 1'-0"

|   | MATERIAL BOARD                                        |  |   |                                                                                                |             |  |  |  |
|---|-------------------------------------------------------|--|---|------------------------------------------------------------------------------------------------|-------------|--|--|--|
| 1 | HARDIE LAP SIDING PANELWITH<br>REVEAL<br>COLOR: BROWN |  | 5 | POWDER COATED ALUMINUM<br>RAILING WITH SAFETY GLASS<br>(CLEAR AND TRANSLUCENT)<br>COLOR: BLACK |             |  |  |  |
| 2 | HARDIE BOARD AND BATTENS<br>COLOR: GREY               |  | 6 | ACP PANEL - GREY FINISH.                                                                       |             |  |  |  |
| 3 | HARDIE LAP SIDING PANEL WITH<br>REVEAL COLOR: WHITE   |  | 7 | ALUMINUM DOOR WITH GLASS<br>PANEL<br>COLOR: BLACK                                              |             |  |  |  |
| 4 | VINYL WINDOWS<br>COLOR:BLACK TO MATCH                 |  | 8 | SMOOTH HARDIE SIDING PANEL<br>WITH REVEAL<br>COLOR: WHITE                                      | is a second |  |  |  |