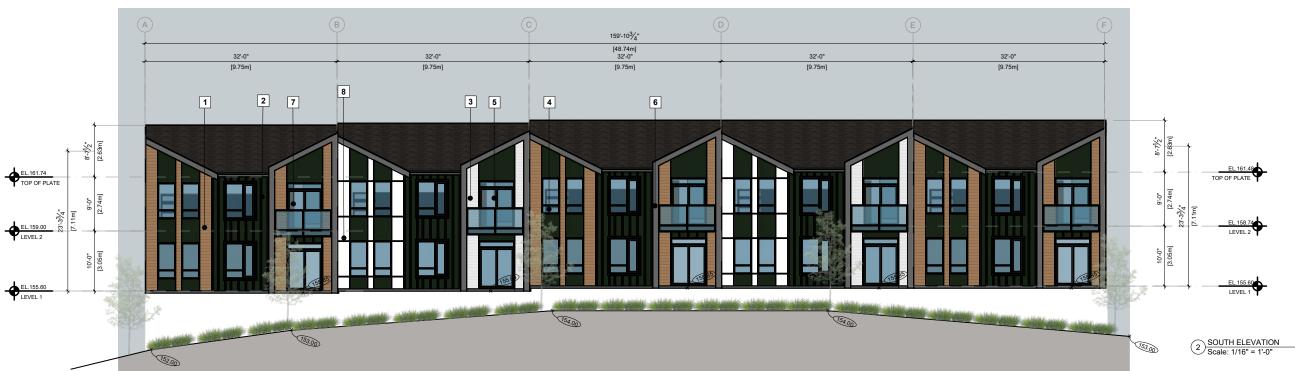

**BUILDING - 4 ELEVATION** 

1/16" = 1'-0"

SMOOTH HARDIE SIDING PANEL

WITH REVEAL COLOR: WHITE

VINYL WINDOWS

4 COLOR:BLACK TO MATCH

SOUTH ELEVATION
Scale: 1/16" = 1'-0"

308 - 9639 137A Street, Surrey BC V3T