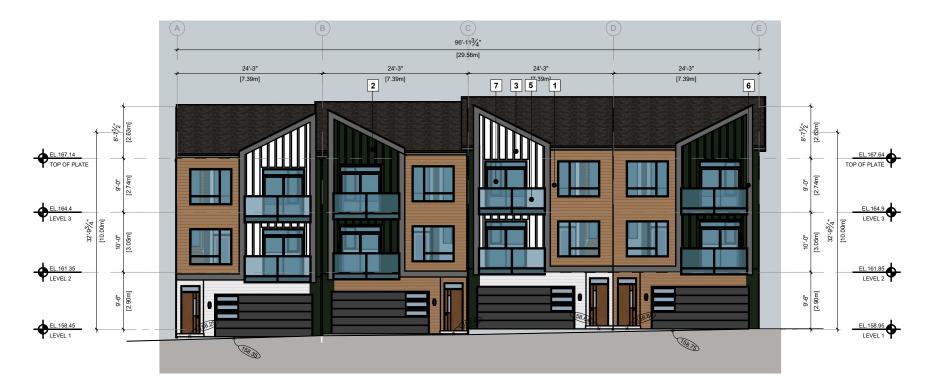

BUILDING - 7 ELEVATION

Scale

1/16" = 1'-0"

Sheet No.

Notes This drawing, as an instrument of service, is the property of the Architect and may not be reproduct without their permission and unless the reproduction carries their name. All design and other informatic shown on this drawing are for the use on the specific project only and shall not be used otherwises without written permission of the Architect. Written dimensions shall have precedence over scaled dimensions.