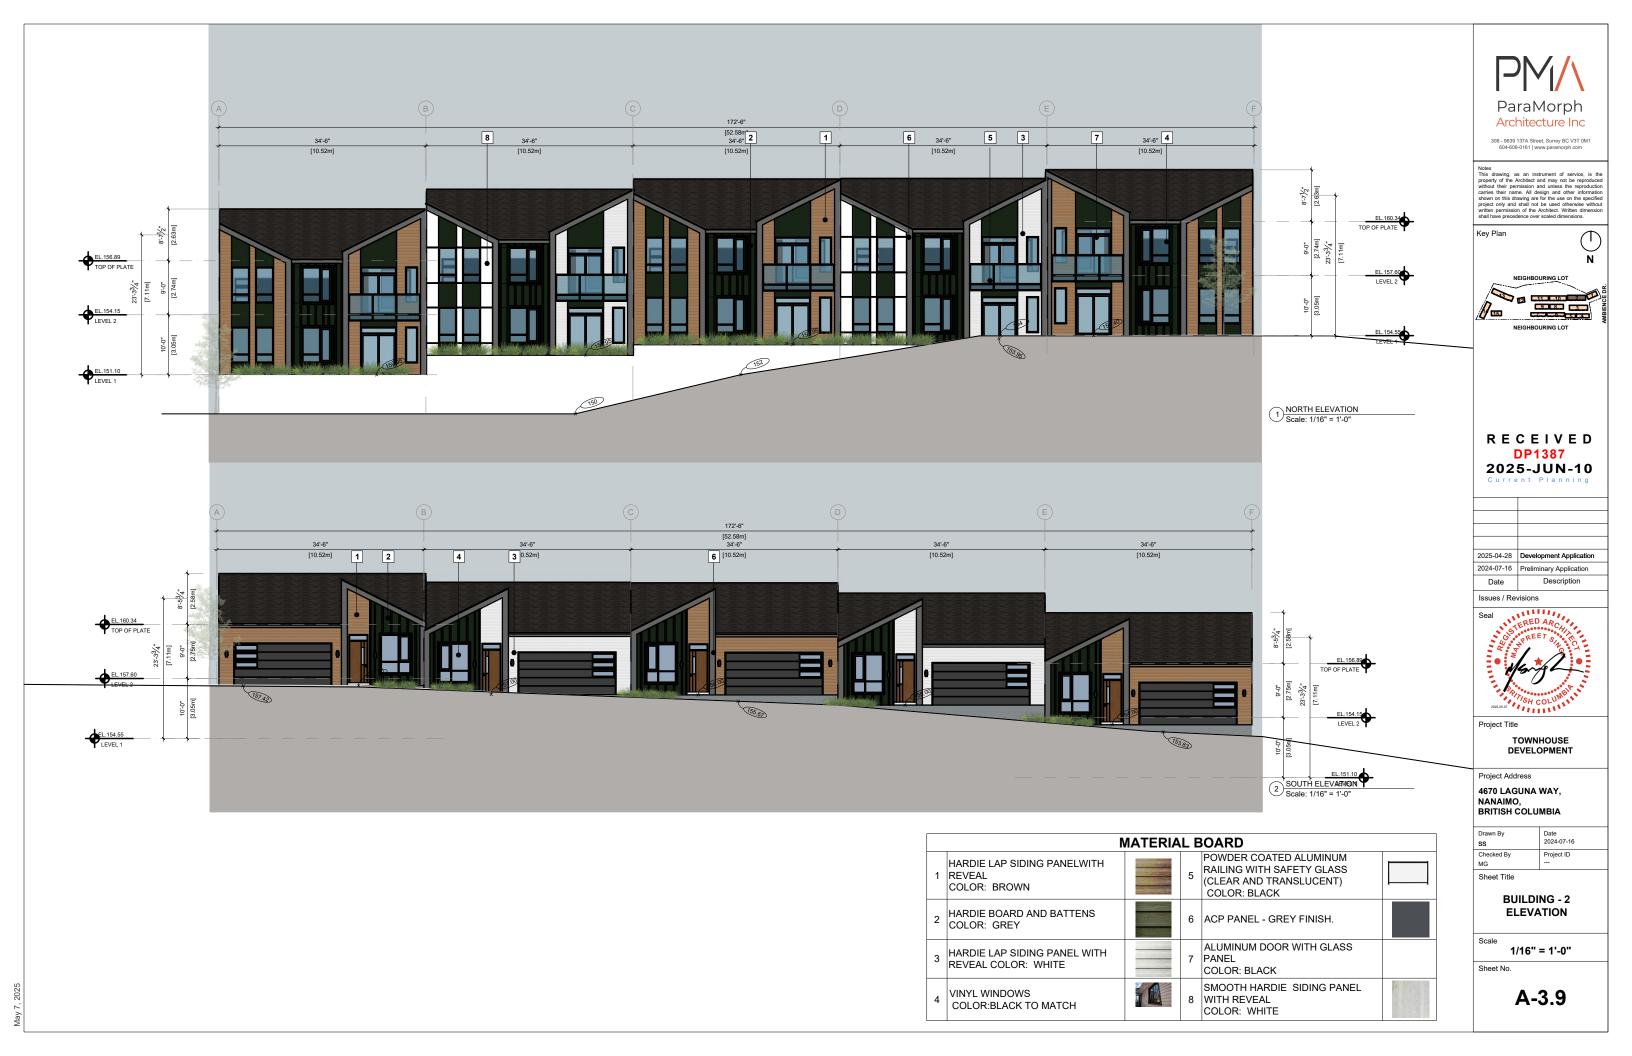

|   | MATERIAL BOARD                                        |  |   |                                                                                                |  |
|---|-------------------------------------------------------|--|---|------------------------------------------------------------------------------------------------|--|
| 1 | HARDIE LAP SIDING PANELWITH<br>REVEAL<br>COLOR: BROWN |  | 5 | POWDER COATED ALUMINUM<br>RAILING WITH SAFETY GLASS<br>(CLEAR AND TRANSLUCENT)<br>COLOR: BLACK |  |
| 2 | HARDIE BOARD AND BATTENS<br>COLOR: GREY               |  | 6 | ACP PANEL - GREY FINISH.                                                                       |  |
| 3 | HARDIE LAP SIDING PANEL WITH<br>REVEAL COLOR: WHITE   |  | 7 | ALUMINUM DOOR WITH GLASS<br>PANEL<br>COLOR: BLACK                                              |  |
| 4 | VINYL WINDOWS<br>COLOR:BLACK TO MATCH                 |  | 8 | SMOOTH HARDIE SIDING PANEL<br>WITH REVEAL<br>COLOR: WHITE                                      |  |

308 - 9639 137A Street, Surrey BC V3T (

Notes This drawing, as an instrument of service, is the property of the Architect and may not be reproduced without their permission and unless the reproduction arries their name. All design and other information shown on this drawing are for the use on the specified project only and shall not be used otherwise without written permission of the Architect. Written dimension shall have precedence over scaled dimensions.

ey Plan

() N

NEIGHBOURING LOT

R E C E I V E D DP1387 2025-JUN-10

2025-04-28 Development Application
2024-07-16 Preliminary Application
Date Description

Issues / Revisions

Project Title

TOWNHOUSE DEVELOPMENT

Project Address

4670 LAGUNA WAY, NANAIMO, BRITISH COLUMBIA

BUILDING - 1 ELEVATION

ELEVATION

1/16" = 1'-0"

Sheet No.

Notes This drawing, as an instrument of service, is the roperty of the Architect and may not be reproduced without their permission and unless the reproduction sarries their name. All design and other information shown on this drawing are for the use on the specified royect only and shall not be used otherwise without written permission of the Architect. Written dimensions, the shall have precedence over scaled dimensions.