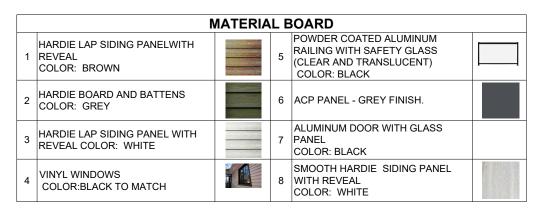

|   | MATERIAL BOARD                                        |  |   |                                                                                                |  |
|---|-------------------------------------------------------|--|---|------------------------------------------------------------------------------------------------|--|
| 1 | HARDIE LAP SIDING PANELWITH<br>REVEAL<br>COLOR: BROWN |  | 5 | POWDER COATED ALUMINUM<br>RAILING WITH SAFETY GLASS<br>(CLEAR AND TRANSLUCENT)<br>COLOR: BLACK |  |
| 2 | HARDIE BOARD AND BATTENS<br>COLOR: GREY               |  | 6 | ACP PANEL - GREY FINISH.                                                                       |  |
| 3 | HARDIE LAP SIDING PANEL WITH<br>REVEAL COLOR: WHITE   |  | 7 | ALUMINUM DOOR WITH GLASS<br>PANEL<br>COLOR: BLACK                                              |  |
| 4 | VINYL WINDOWS<br>COLOR:BLACK TO MATCH                 |  | 8 | SMOOTH HARDIE SIDING PANEL<br>WITH REVEAL<br>COLOR: WHITE                                      |  |

BUILDING - 11 ELEVATION

Scale

1/16" = 1'-0"

A-3.18

May 7, 2025

SOUTH ELEVATION
Scale: 1/16" = 1'-0"

|   | MATERIAL BOARD                                        |  |   |                                                                                                |  |  |  |
|---|-------------------------------------------------------|--|---|------------------------------------------------------------------------------------------------|--|--|--|
| 1 | HARDIE LAP SIDING PANELWITH<br>REVEAL<br>COLOR: BROWN |  | 5 | POWDER COATED ALUMINUM<br>RAILING WITH SAFETY GLASS<br>(CLEAR AND TRANSLUCENT)<br>COLOR: BLACK |  |  |  |
| 2 | HARDIE BOARD AND BATTENS<br>COLOR: GREY               |  | 6 | ACP PANEL - GREY FINISH.                                                                       |  |  |  |
| 3 | HARDIE LAP SIDING PANEL WITH<br>REVEAL COLOR: WHITE   |  | 7 | ALUMINUM DOOR WITH GLASS<br>PANEL<br>COLOR: BLACK                                              |  |  |  |
| 4 | VINYL WINDOWS<br>COLOR:BLACK TO MATCH                 |  | 8 | SMOOTH HARDIE SIDING PANEL<br>WITH REVEAL<br>COLOR: WHITE                                      |  |  |  |

Sheet Title

**BUILDING -14 ELEVATION** 

1/16" = 1'-0"

SOUTH ELEVATION
Scale: 1/16" = 1'-0"

|   | MATERIAL BOARD                                        |  |   |                                                                                                |             |  |  |  |
|---|-------------------------------------------------------|--|---|------------------------------------------------------------------------------------------------|-------------|--|--|--|
| 1 | HARDIE LAP SIDING PANELWITH<br>REVEAL<br>COLOR: BROWN |  | 5 | POWDER COATED ALUMINUM<br>RAILING WITH SAFETY GLASS<br>(CLEAR AND TRANSLUCENT)<br>COLOR: BLACK |             |  |  |  |
| 2 | HARDIE BOARD AND BATTENS<br>COLOR: GREY               |  | 6 | ACP PANEL - GREY FINISH.                                                                       |             |  |  |  |
| 3 | HARDIE LAP SIDING PANEL WITH<br>REVEAL COLOR: WHITE   |  | 7 | ALUMINUM DOOR WITH GLASS<br>PANEL<br>COLOR: BLACK                                              |             |  |  |  |
| 4 | VINYL WINDOWS<br>COLOR:BLACK TO MATCH                 |  | 8 | SMOOTH HARDIE SIDING PANEL<br>WITH REVEAL<br>COLOR: WHITE                                      | is a second |  |  |  |