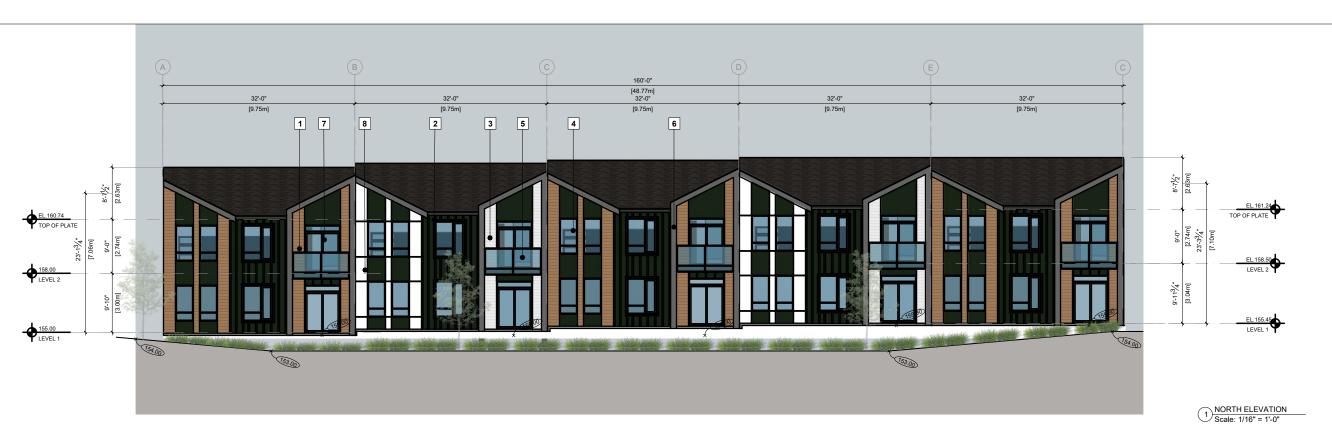

Project Address

4670 LAGUNA WAY, NANAIMO, BRITISH COLUMBIA

BUILDING - 1 ELEVATION

ELEVATION

1/16" = 1'-0"

Sheet No.

Notes This drawing, as an instrument of service, is the roperty of the Architect and may not be reproduced without their permission and unless the reproduction sarries their name. All design and other information shown on this drawing are for the use on the specified royect only and shall not be used otherwise without written permission of the Architect. Written dimensions, the shall have precedence over scaled dimensions.