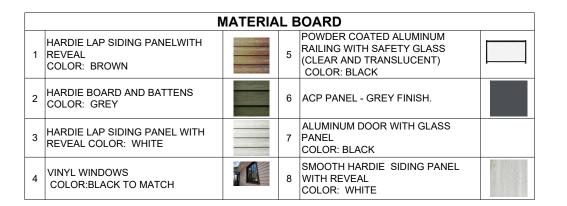

|   | MATERIAL BOARD                                        |  |   |                                                                                                |  |
|---|-------------------------------------------------------|--|---|------------------------------------------------------------------------------------------------|--|
| 1 | HARDIE LAP SIDING PANELWITH<br>REVEAL<br>COLOR: BROWN |  | 5 | POWDER COATED ALUMINUM<br>RAILING WITH SAFETY GLASS<br>(CLEAR AND TRANSLUCENT)<br>COLOR: BLACK |  |
| 2 | HARDIE BOARD AND BATTENS<br>COLOR: GREY               |  | 6 | ACP PANEL - GREY FINISH.                                                                       |  |
| 3 | HARDIE LAP SIDING PANEL WITH<br>REVEAL COLOR: WHITE   |  | 7 | ALUMINUM DOOR WITH GLASS<br>PANEL<br>COLOR: BLACK                                              |  |
| 4 | VINYL WINDOWS<br>COLOR:BLACK TO MATCH                 |  | 8 | SMOOTH HARDIE SIDING PANEL<br>WITH REVEAL<br>COLOR: WHITE                                      |  |

BUILDING - 11 ELEVATION

Scale

1/16" = 1'-0"

A-3.18

May 7, 2025

SOUTH ELEVATION
Scale: 1/16" = 1'-0"

|   | MATERIAL BOARD                                        |  |   |                                                                                                |  |  |  |
|---|-------------------------------------------------------|--|---|------------------------------------------------------------------------------------------------|--|--|--|
| 1 | HARDIE LAP SIDING PANELWITH<br>REVEAL<br>COLOR: BROWN |  | 5 | POWDER COATED ALUMINUM<br>RAILING WITH SAFETY GLASS<br>(CLEAR AND TRANSLUCENT)<br>COLOR: BLACK |  |  |  |
| 2 | HARDIE BOARD AND BATTENS<br>COLOR: GREY               |  | 6 | ACP PANEL - GREY FINISH.                                                                       |  |  |  |
| 3 | HARDIE LAP SIDING PANEL WITH<br>REVEAL COLOR: WHITE   |  | 7 | ALUMINUM DOOR WITH GLASS<br>PANEL<br>COLOR: BLACK                                              |  |  |  |
| 4 | VINYL WINDOWS<br>COLOR:BLACK TO MATCH                 |  | 8 | SMOOTH HARDIE SIDING PANEL<br>WITH REVEAL<br>COLOR: WHITE                                      |  |  |  |

Sheet Title

**BUILDING -14 ELEVATION** 

1/16" = 1'-0"

SOUTH ELEVATION
Scale: 1/16" = 1'-0"

|   | MATERIAL BOARD                                        |  |   |                                                                                                |             |  |  |  |
|---|-------------------------------------------------------|--|---|------------------------------------------------------------------------------------------------|-------------|--|--|--|
| 1 | HARDIE LAP SIDING PANELWITH<br>REVEAL<br>COLOR: BROWN |  | 5 | POWDER COATED ALUMINUM<br>RAILING WITH SAFETY GLASS<br>(CLEAR AND TRANSLUCENT)<br>COLOR: BLACK |             |  |  |  |
| 2 | HARDIE BOARD AND BATTENS<br>COLOR: GREY               |  | 6 | ACP PANEL - GREY FINISH.                                                                       |             |  |  |  |
| 3 | HARDIE LAP SIDING PANEL WITH<br>REVEAL COLOR: WHITE   |  | 7 | ALUMINUM DOOR WITH GLASS<br>PANEL<br>COLOR: BLACK                                              |             |  |  |  |
| 4 | VINYL WINDOWS<br>COLOR:BLACK TO MATCH                 |  | 8 | SMOOTH HARDIE SIDING PANEL<br>WITH REVEAL<br>COLOR: WHITE                                      | is a second |  |  |  |