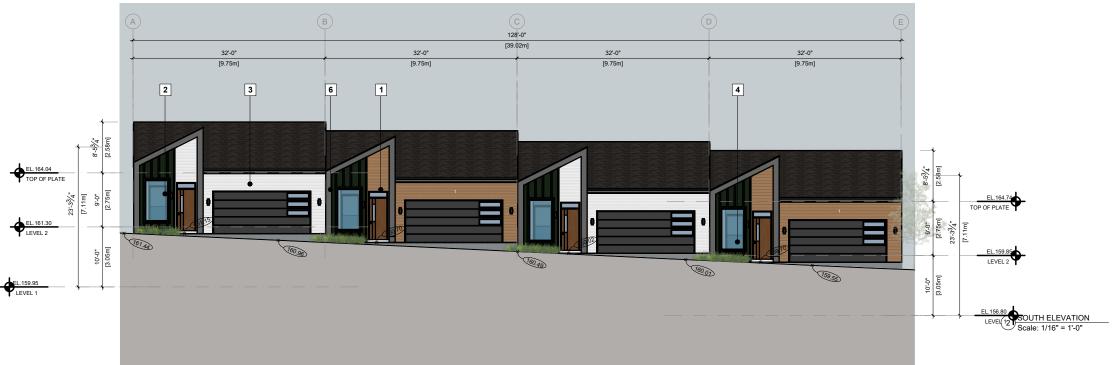

|   | MATERIAL BOARD                                        |  |   |                                                                                                |  |
|---|-------------------------------------------------------|--|---|------------------------------------------------------------------------------------------------|--|
| 1 | HARDIE LAP SIDING PANELWITH<br>REVEAL<br>COLOR: BROWN |  | 5 | POWDER COATED ALUMINUM<br>RAILING WITH SAFETY GLASS<br>(CLEAR AND TRANSLUCENT)<br>COLOR: BLACK |  |
| 2 | HARDIE BOARD AND BATTENS<br>COLOR: GREY               |  | 6 | ACP PANEL - GREY FINISH.                                                                       |  |
| 3 | HARDIE LAP SIDING PANEL WITH<br>REVEAL COLOR: WHITE   |  | 7 | ALUMINUM DOOR WITH GLASS<br>PANEL<br>COLOR: BLACK                                              |  |
| 4 | VINYL WINDOWS<br>COLOR:BLACK TO MATCH                 |  | 8 | SMOOTH HARDIE SIDING PANEL<br>WITH REVEAL<br>COLOR: WHITE                                      |  |

BUILDING - 11 ELEVATION

Scale

1/16" = 1'-0"

A-3.18

May 7, 2025

SOUTH ELEVATION
Scale: 1/16" = 1'-0"

|   | MATERIAL BOARD                                        |  |   |                                                                                                |  |  |  |
|---|-------------------------------------------------------|--|---|------------------------------------------------------------------------------------------------|--|--|--|
| 1 | HARDIE LAP SIDING PANELWITH<br>REVEAL<br>COLOR: BROWN |  | 5 | POWDER COATED ALUMINUM<br>RAILING WITH SAFETY GLASS<br>(CLEAR AND TRANSLUCENT)<br>COLOR: BLACK |  |  |  |
| 2 | HARDIE BOARD AND BATTENS<br>COLOR: GREY               |  | 6 | ACP PANEL - GREY FINISH.                                                                       |  |  |  |
| 3 | HARDIE LAP SIDING PANEL WITH<br>REVEAL COLOR: WHITE   |  | 7 | ALUMINUM DOOR WITH GLASS<br>PANEL<br>COLOR: BLACK                                              |  |  |  |
| 4 | VINYL WINDOWS<br>COLOR:BLACK TO MATCH                 |  | 8 | SMOOTH HARDIE SIDING PANEL<br>WITH REVEAL<br>COLOR: WHITE                                      |  |  |  |

Sheet Title

**BUILDING -14 ELEVATION** 

1/16" = 1'-0"

SOUTH ELEVATION
Scale: 1/16" = 1'-0"

|   | MATERIAL BOARD                                        |  |   |                                                                                                |             |  |  |  |
|---|-------------------------------------------------------|--|---|------------------------------------------------------------------------------------------------|-------------|--|--|--|
| 1 | HARDIE LAP SIDING PANELWITH<br>REVEAL<br>COLOR: BROWN |  | 5 | POWDER COATED ALUMINUM<br>RAILING WITH SAFETY GLASS<br>(CLEAR AND TRANSLUCENT)<br>COLOR: BLACK |             |  |  |  |
| 2 | HARDIE BOARD AND BATTENS<br>COLOR: GREY               |  | 6 | ACP PANEL - GREY FINISH.                                                                       |             |  |  |  |
| 3 | HARDIE LAP SIDING PANEL WITH<br>REVEAL COLOR: WHITE   |  | 7 | ALUMINUM DOOR WITH GLASS<br>PANEL<br>COLOR: BLACK                                              |             |  |  |  |
| 4 | VINYL WINDOWS<br>COLOR:BLACK TO MATCH                 |  | 8 | SMOOTH HARDIE SIDING PANEL<br>WITH REVEAL<br>COLOR: WHITE                                      | is a second |  |  |  |