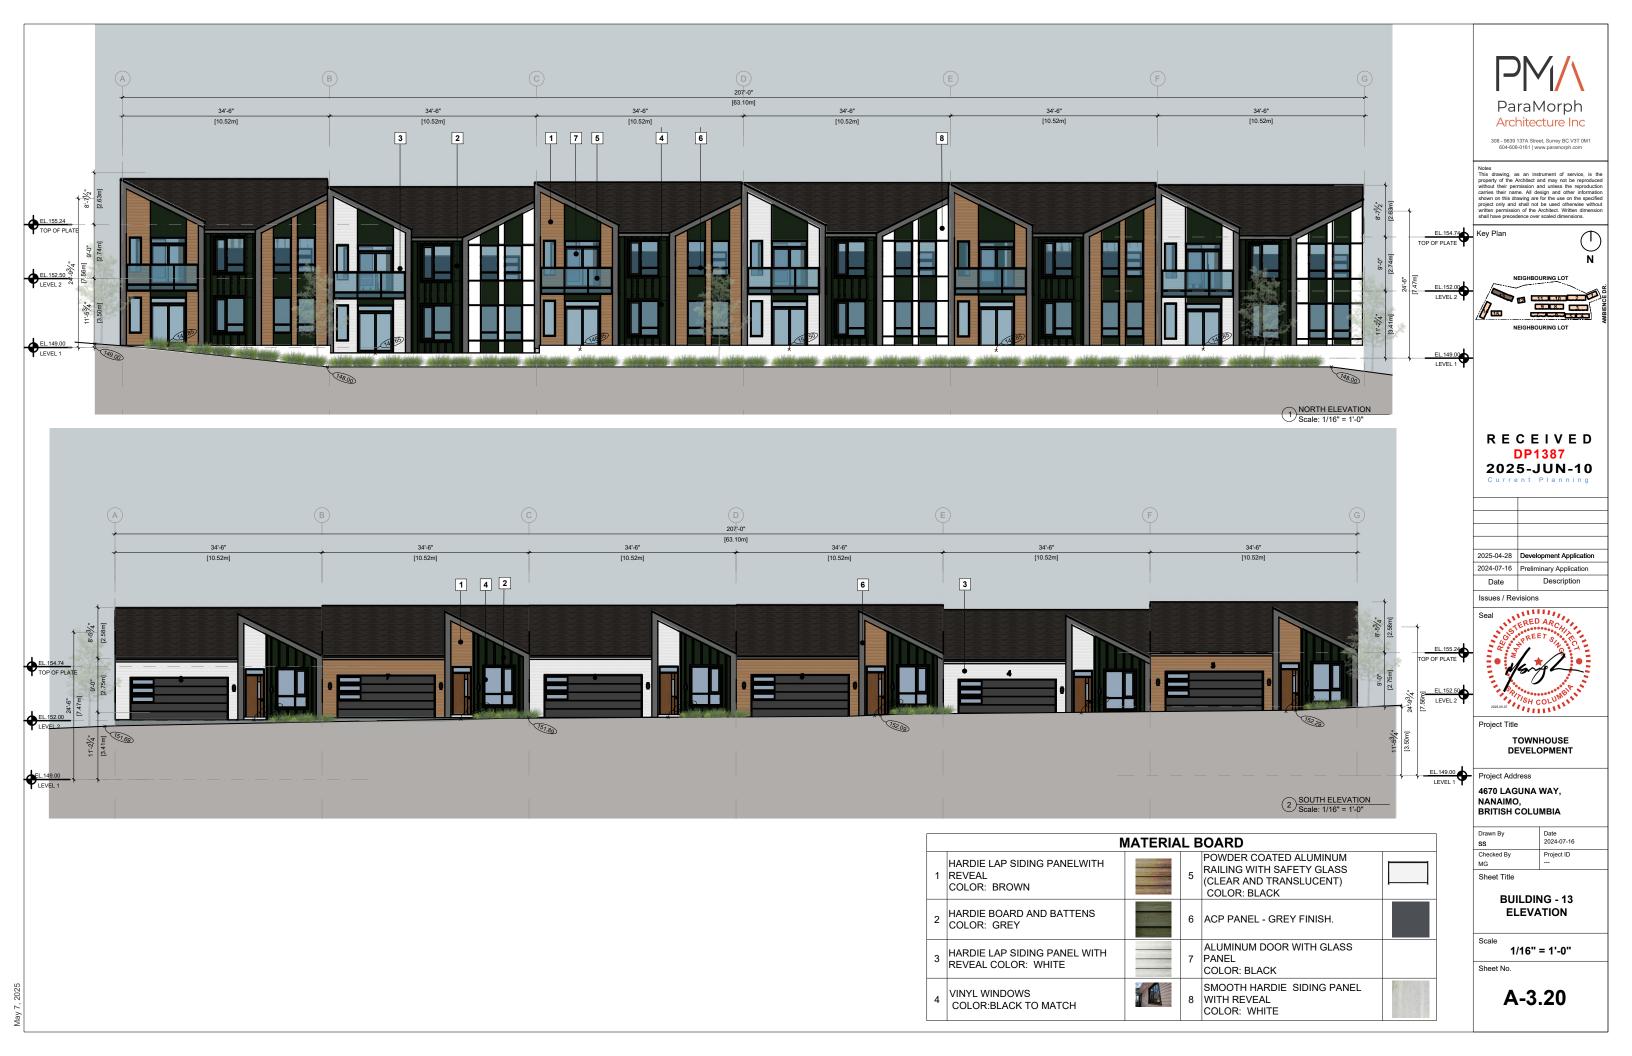

|   | MATERIAL BOARD                                        |  |   |                                                                                                |  |
|---|-------------------------------------------------------|--|---|------------------------------------------------------------------------------------------------|--|
| 1 | HARDIE LAP SIDING PANELWITH<br>REVEAL<br>COLOR: BROWN |  | 5 | POWDER COATED ALUMINUM<br>RAILING WITH SAFETY GLASS<br>(CLEAR AND TRANSLUCENT)<br>COLOR: BLACK |  |
| 2 | HARDIE BOARD AND BATTENS<br>COLOR: GREY               |  | 6 | ACP PANEL - GREY FINISH.                                                                       |  |
| 3 | HARDIE LAP SIDING PANEL WITH<br>REVEAL COLOR: WHITE   |  | 7 | ALUMINUM DOOR WITH GLASS<br>PANEL<br>COLOR: BLACK                                              |  |
| 4 | VINYL WINDOWS<br>COLOR:BLACK TO MATCH                 |  | 8 | SMOOTH HARDIE SIDING PANEL<br>WITH REVEAL<br>COLOR: WHITE                                      |  |

BUILDING - 11 ELEVATION

Scale

1/16" = 1'-0"

A-3.18

May 7, 2025

SOUTH ELEVATION
Scale: 1/16" = 1'-0"

|   | MATERIAL BOARD                                        |  |   |                                                                                                |  |  |  |
|---|-------------------------------------------------------|--|---|------------------------------------------------------------------------------------------------|--|--|--|
| 1 | HARDIE LAP SIDING PANELWITH<br>REVEAL<br>COLOR: BROWN |  | 5 | POWDER COATED ALUMINUM<br>RAILING WITH SAFETY GLASS<br>(CLEAR AND TRANSLUCENT)<br>COLOR: BLACK |  |  |  |
| 2 | HARDIE BOARD AND BATTENS<br>COLOR: GREY               |  | 6 | ACP PANEL - GREY FINISH.                                                                       |  |  |  |
| 3 | HARDIE LAP SIDING PANEL WITH<br>REVEAL COLOR: WHITE   |  | 7 | ALUMINUM DOOR WITH GLASS<br>PANEL<br>COLOR: BLACK                                              |  |  |  |
| 4 | VINYL WINDOWS<br>COLOR:BLACK TO MATCH                 |  | 8 | SMOOTH HARDIE SIDING PANEL<br>WITH REVEAL<br>COLOR: WHITE                                      |  |  |  |