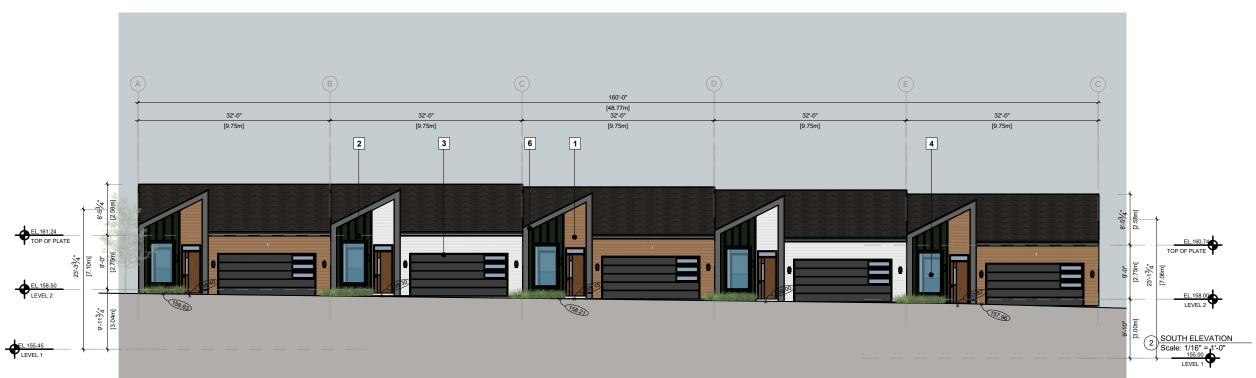

**BUILDING - 4 ELEVATION** 

1/16" = 1'-0"

SMOOTH HARDIE SIDING PANEL

WITH REVEAL COLOR: WHITE

VINYL WINDOWS

4 COLOR:BLACK TO MATCH

SOUTH ELEVATION
Scale: 1/16" = 1'-0"

308 - 9639 137A Street, Surrey BC V3T