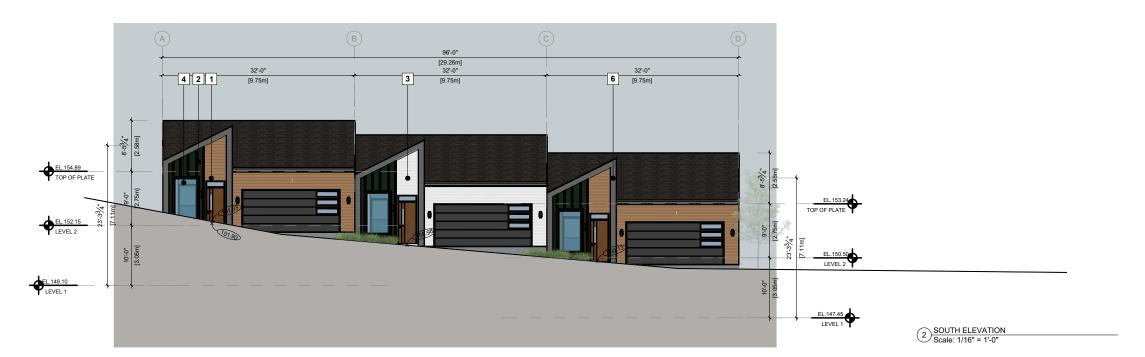

|   | MATERIAL BOARD                                        |  |   |                                                                                                |  |
|---|-------------------------------------------------------|--|---|------------------------------------------------------------------------------------------------|--|
| 1 | HARDIE LAP SIDING PANELWITH<br>REVEAL<br>COLOR: BROWN |  | 5 | POWDER COATED ALUMINUM<br>RAILING WITH SAFETY GLASS<br>(CLEAR AND TRANSLUCENT)<br>COLOR: BLACK |  |
| 2 | HARDIE BOARD AND BATTENS<br>COLOR: GREY               |  | 6 | ACP PANEL - GREY FINISH.                                                                       |  |
| 3 | HARDIE LAP SIDING PANEL WITH<br>REVEAL COLOR: WHITE   |  | 7 | ALUMINUM DOOR WITH GLASS<br>PANEL<br>COLOR: BLACK