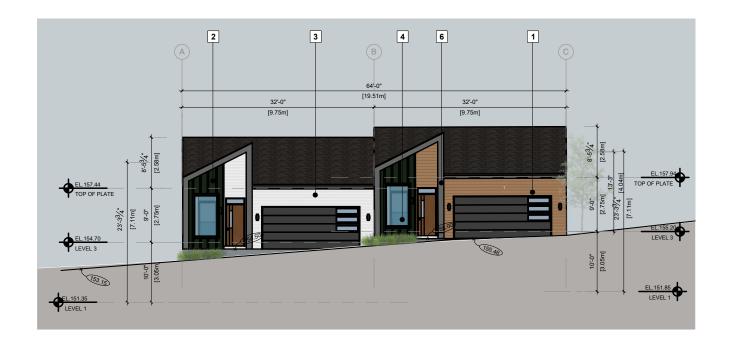

Project Address

4670 LAGUNA WAY, NANAIMO, BRITISH COLUMBIA

BUILDING - 1 ELEVATION

ELEVATION

1/16" = 1'-0"

Sheet No.

Notes This drawing, as an instrument of service, is the roperty of the Architect and may not be reproduced without their permission and unless the reproduction sarries their name. All design and other information shown on this drawing are for the use on the specified royect only and shall not be used otherwise without written permission of the Architect. Written dimensions, the shall have precedence over scaled dimensions.