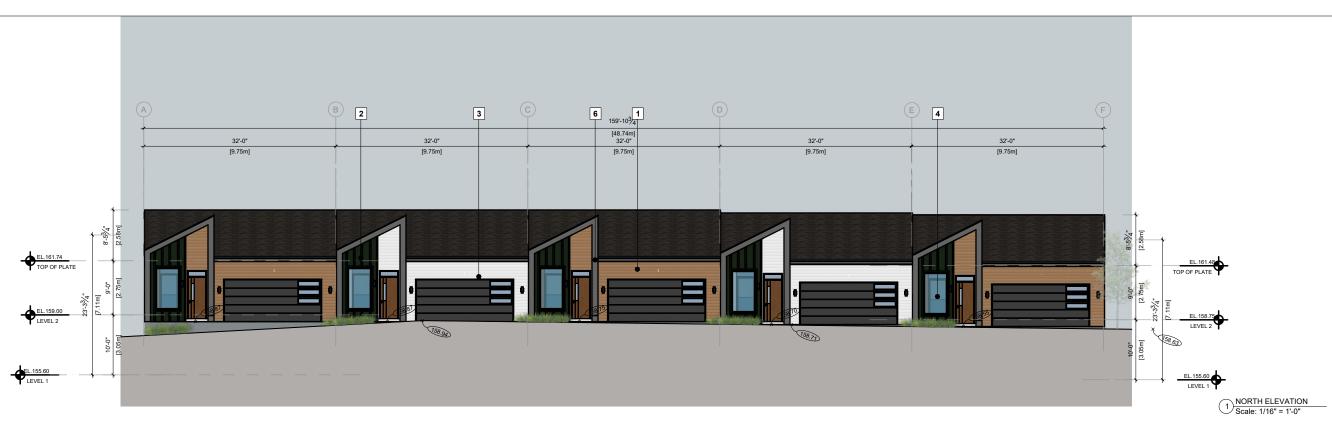

Project Address

4670 LAGUNA WAY, NANAIMO, BRITISH COLUMBIA

BUILDING - 1 ELEVATION

ELEVATION

1/16" = 1'-0"

Sheet No.

Notes This drawing, as an instrument of service, is the roperty of the Architect and may not be reproduced without their permission and unless the reproduction sarries their name. All design and other information shown on this drawing are for the use on the specified royect only and shall not be used otherwise without written permission of the Architect. Written dimensions, the shall have precedence over scaled dimensions.