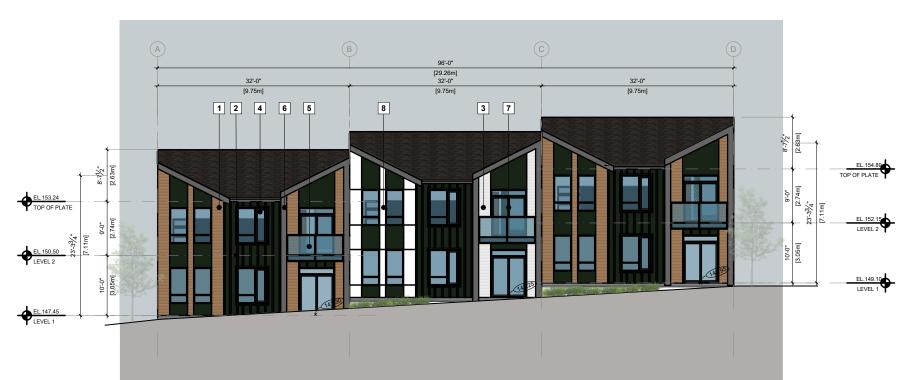

|   | MATERIAL BOARD                                        |  |   |                                                                                                |  |
|---|-------------------------------------------------------|--|---|------------------------------------------------------------------------------------------------|--|
| 1 | HARDIE LAP SIDING PANELWITH<br>REVEAL<br>COLOR: BROWN |  | 5 | POWDER COATED ALUMINUM<br>RAILING WITH SAFETY GLASS<br>(CLEAR AND TRANSLUCENT)<br>COLOR: BLACK |  |
| 2 | HARDIE BOARD AND BATTENS<br>COLOR: GREY               |  | 6 | ACP PANEL - GREY FINISH.                                                                       |  |
| 3 | HARDIE LAP SIDING PANEL WITH<br>REVEAL COLOR: WHITE   |  | 7 | ALUMINUM DOOR WITH GLASS<br>PANEL<br>COLOR: BLACK