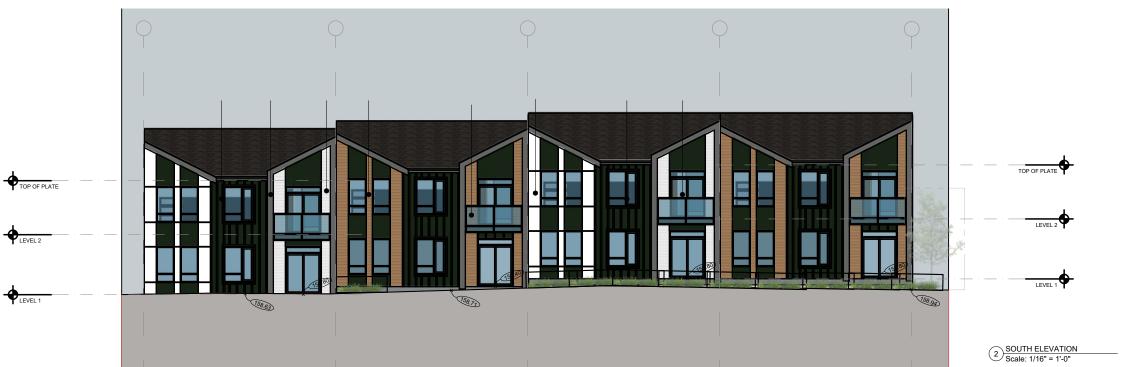

**BUILDING - 4 ELEVATION** 

1/16" = 1'-0"

SMOOTH HARDIE SIDING PANEL

WITH REVEAL COLOR: WHITE

VINYL WINDOWS

4 COLOR:BLACK TO MATCH

SOUTH ELEVATION
Scale: 1/16" = 1'-0"

308 - 9639 137A Street, Surrey BC V3T