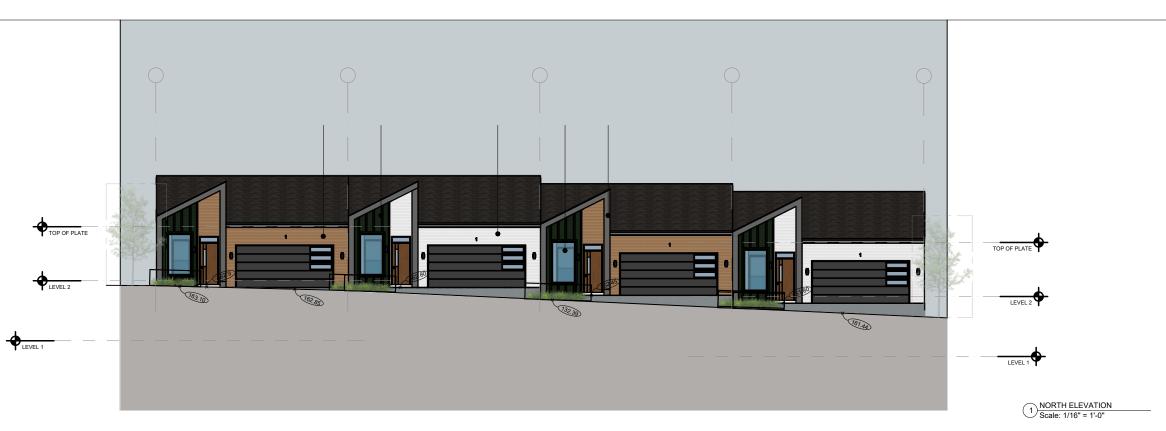

Project Address

4670 LAGUNA WAY, NANAIMO, BRITISH COLUMBIA

BUILDING - 1 ELEVATION

ELEVATION

1/16" = 1'-0"

Sheet No.

Notes This drawing, as an instrument of service, is the roperty of the Architect and may not be reproduced without their permission and unless the reproduction sarries their name. All design and other information shown on this drawing are for the use on the specified royect only and shall not be used otherwise without written permission of the Architect. Written dimensions, the shall have precedence over scaled dimensions.