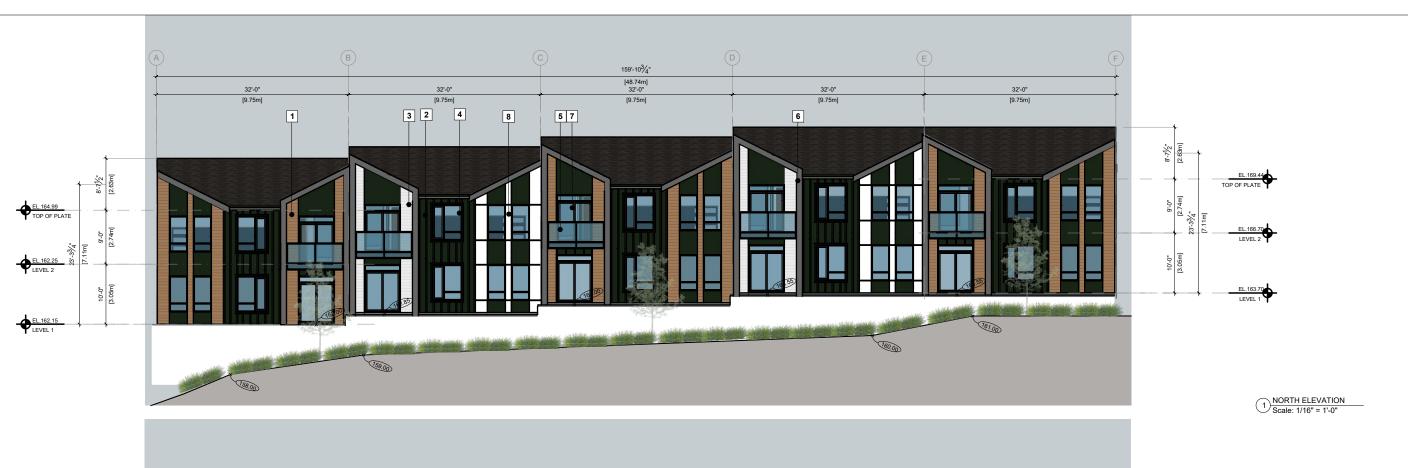

|   | MATERIAL BOARD                                        |  |   |                                                                                                |  |
|---|-------------------------------------------------------|--|---|------------------------------------------------------------------------------------------------|--|
| 1 | HARDIE LAP SIDING PANELWITH<br>REVEAL<br>COLOR: BROWN |  | 5 | POWDER COATED ALUMINUM<br>RAILING WITH SAFETY GLASS<br>(CLEAR AND TRANSLUCENT)<br>COLOR: BLACK |  |
| 2 | HARDIE BOARD AND BATTENS<br>COLOR: GREY               |  | 6 | ACP PANEL - GREY FINISH.                                                                       |  |
| 3 | HARDIE LAP SIDING PANEL WITH<br>REVEAL COLOR: WHITE   |  | 7 | ALUMINUM DOOR WITH GLASS<br>PANEL<br>COLOR: BLACK                                              |  |
| 4 | VINYL WINDOWS<br>COLOR:BLACK TO MATCH                 |  | 8 | SMOOTH HARDIE SIDING PANEL<br>WITH REVEAL<br>COLOR: WHITE                                      |  |

Project Address

4670 LAGUNA WAY, NANAIMO, BRITISH COLUMBIA

BUILDING - 1 ELEVATION

ELEVATION

1/16" = 1'-0"

Sheet No.

Notes This drawing, as an instrument of service, is the roperty of the Architect and may not be reproduced without their permission and unless the reproduction sarries their name. All design and other information shown on this drawing are for the use on the specified royect only and shall not be used otherwise without written permission of the Architect. Written dimensions, the shall have precedence over scaled dimensions.