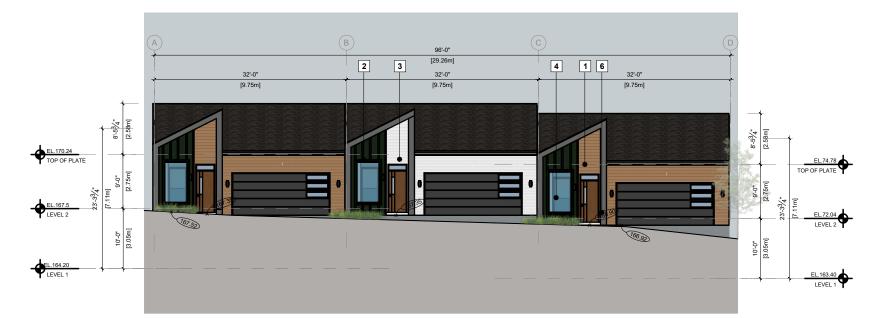

|   | MATERIAL BOARD                                        |  |   |                                                                                                |  |
|---|-------------------------------------------------------|--|---|------------------------------------------------------------------------------------------------|--|
| 1 | HARDIE LAP SIDING PANELWITH<br>REVEAL<br>COLOR: BROWN |  | 5 | POWDER COATED ALUMINUM<br>RAILING WITH SAFETY GLASS<br>(CLEAR AND TRANSLUCENT)<br>COLOR: BLACK |  |
| 2 | HARDIE BOARD AND BATTENS<br>COLOR: GREY               |  | 6 | ACP PANEL - GREY FINISH.                                                                       |  |
| 3 | HARDIE LAP SIDING PANEL WITH<br>REVEAL COLOR: WHITE   |  | 7 | ALUMINUM DOOR WITH GLASS<br>PANEL<br>COLOR: BLACK                                              |  |
| 4 | VINYL WINDOWS<br>COLOR:BLACK TO MATCH                 |  | 8 | SMOOTH HARDIE SIDING PANEL<br>WITH REVEAL<br>COLOR: WHITE                                      |  |

Project Address

4670 LAGUNA WAY, NANAIMO, BRITISH COLUMBIA

BUILDING - 1 ELEVATION

ELEVATION

1/16" = 1'-0"

Sheet No.

Notes This drawing, as an instrument of service, is the roperty of the Architect and may not be reproduced without their permission and unless the reproduction sarries their name. All design and other information shown on this drawing are for the use on the specified royect only and shall not be used otherwise without written permission of the Architect. Written dimensions, the shall have precedence over scaled dimensions.