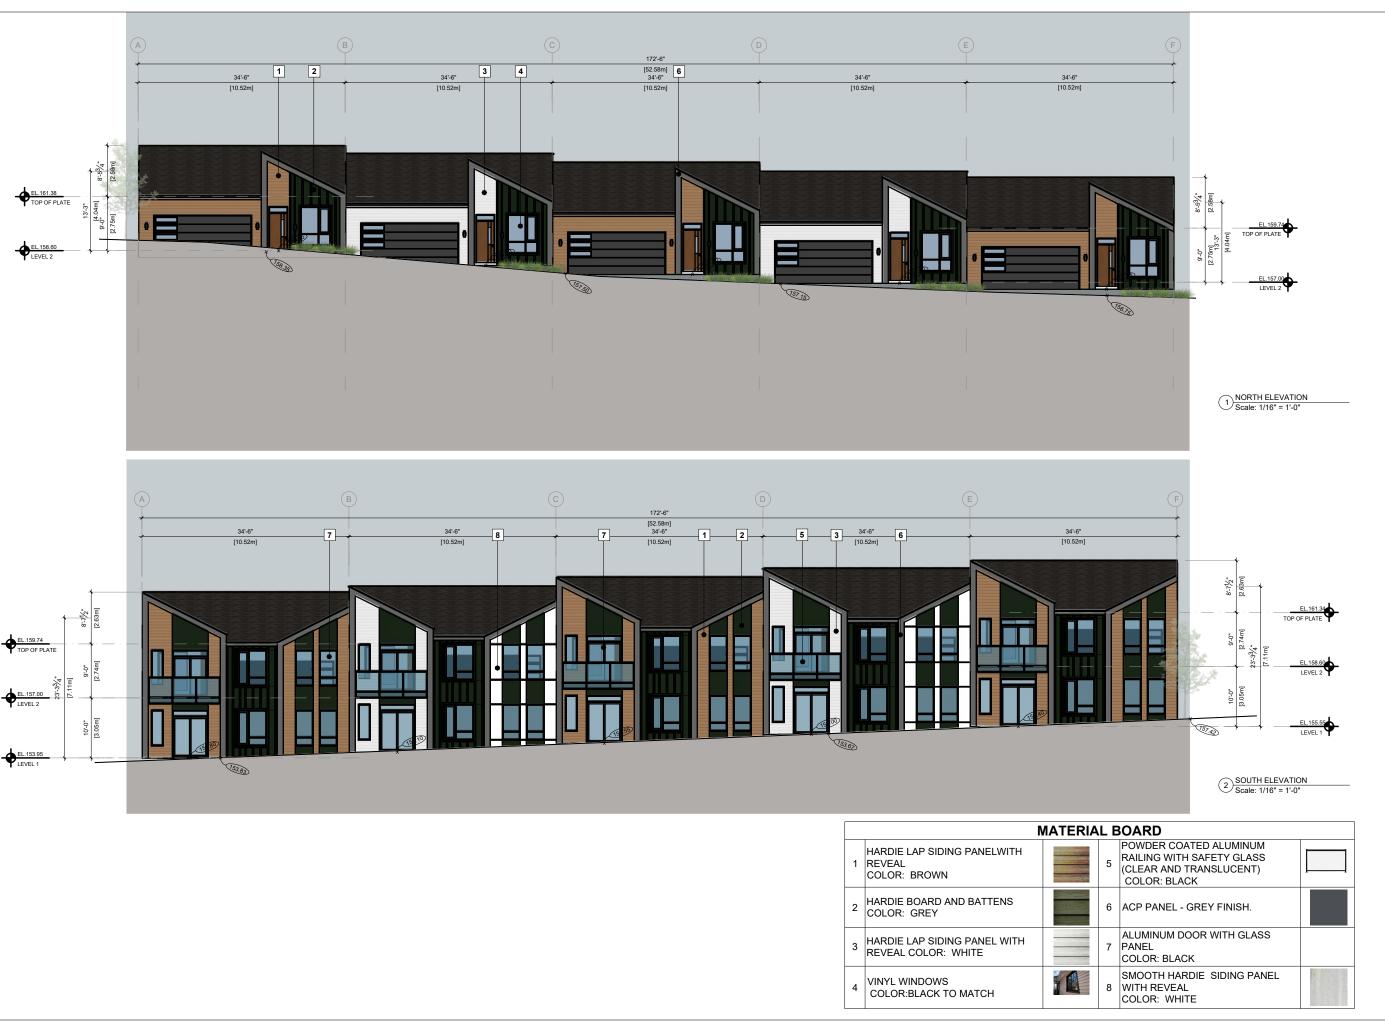

9639 137A Street, Surrey BC V3T (

Notes This drawing, as an instrument of service, is the property of the Architect and may not be reproduced without their permission and unless the reproduction arries their name. All design and other information shown on this drawing are for the use on the specified project only and shall not be used otherwise without written permission of the Architect. Written dimension shall have precedence over scaled dimensions.

ey Plan

() N

NEIGHBOURING LOT

R E C E I V E D DP1387 2025-JUN-10

2025-04-28 Development Application
2024-07-16 Preliminary Application
Date Description

Issues / Revisions



Project Title

TOWNHOUSE DEVELOPMENT

Project Address

4670 LAGUNA WAY, NANAIMO, BRITISH COLUMBIA

BUILDING - 1 ELEVATION

ELEVATION

1/16" = 1'-0"

Sheet No.







Notes This drawing, as an instrument of service, is the roperty of the Architect and may not be reproduced without their permission and unless the reproduction sarries their name. All design and other information shown on this drawing are for the use on the specified royect only and shall not be used otherwise without written permission of the Architect. Written dimensions, the shall have precedence over scaled dimensions.

Key Plan

N SHBOURING LOT



RECEIVED DP1387 2025-JUN-10

| 2025-04-28 | Development Application |
|------------|-------------------------|
| 2024-07-16 | Preliminary Application |
| Date       | Description             |

Date
Issues / Revisions



Project Title

TOWNHOUSE DEVELOPMENT

Project Address

4670 LAGUNA WAY, NANAIMO, BRITISH COLUMBIA

| Diawii by   | Dat